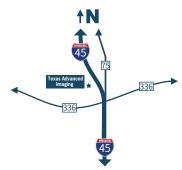

## Texas Advanced Imaging - Conroe CT, Open MRI, XRAY

200 River Pointe Dr, Ste 130 Conroe, TX 77338

PH 832-365-5085

F 832-365-7977