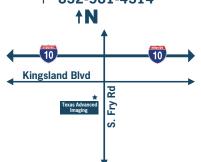

#### Texas Advanced Imaging - Katy Open MRI, CT, XRAY

954 S. Fry Rd Katy, TX 77450

PH 832-240-3757

F 832-581-4314